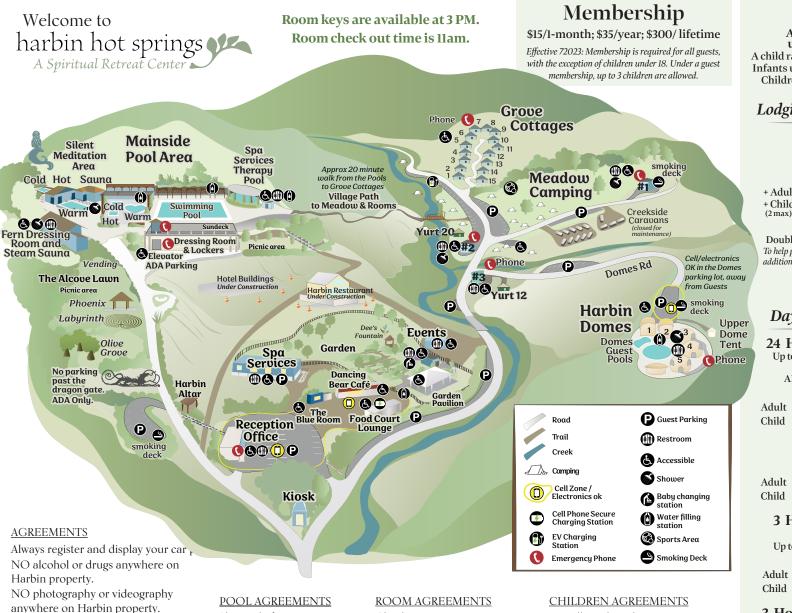

## **Lodging Accommodations**

### **Grove Cottages**

Double Occupancy

Mon-Thur Fri-Sun/holiday \$212 \$260 + Adult \$55 \$65 + Child \$50 \$60

#### **Domes**

Double & Single Occupancy Options To help promote a retreat atmosphere, no additional guests or children.

> Mon-Thur Fri-Sun/holiday \$100-315 \$115-335